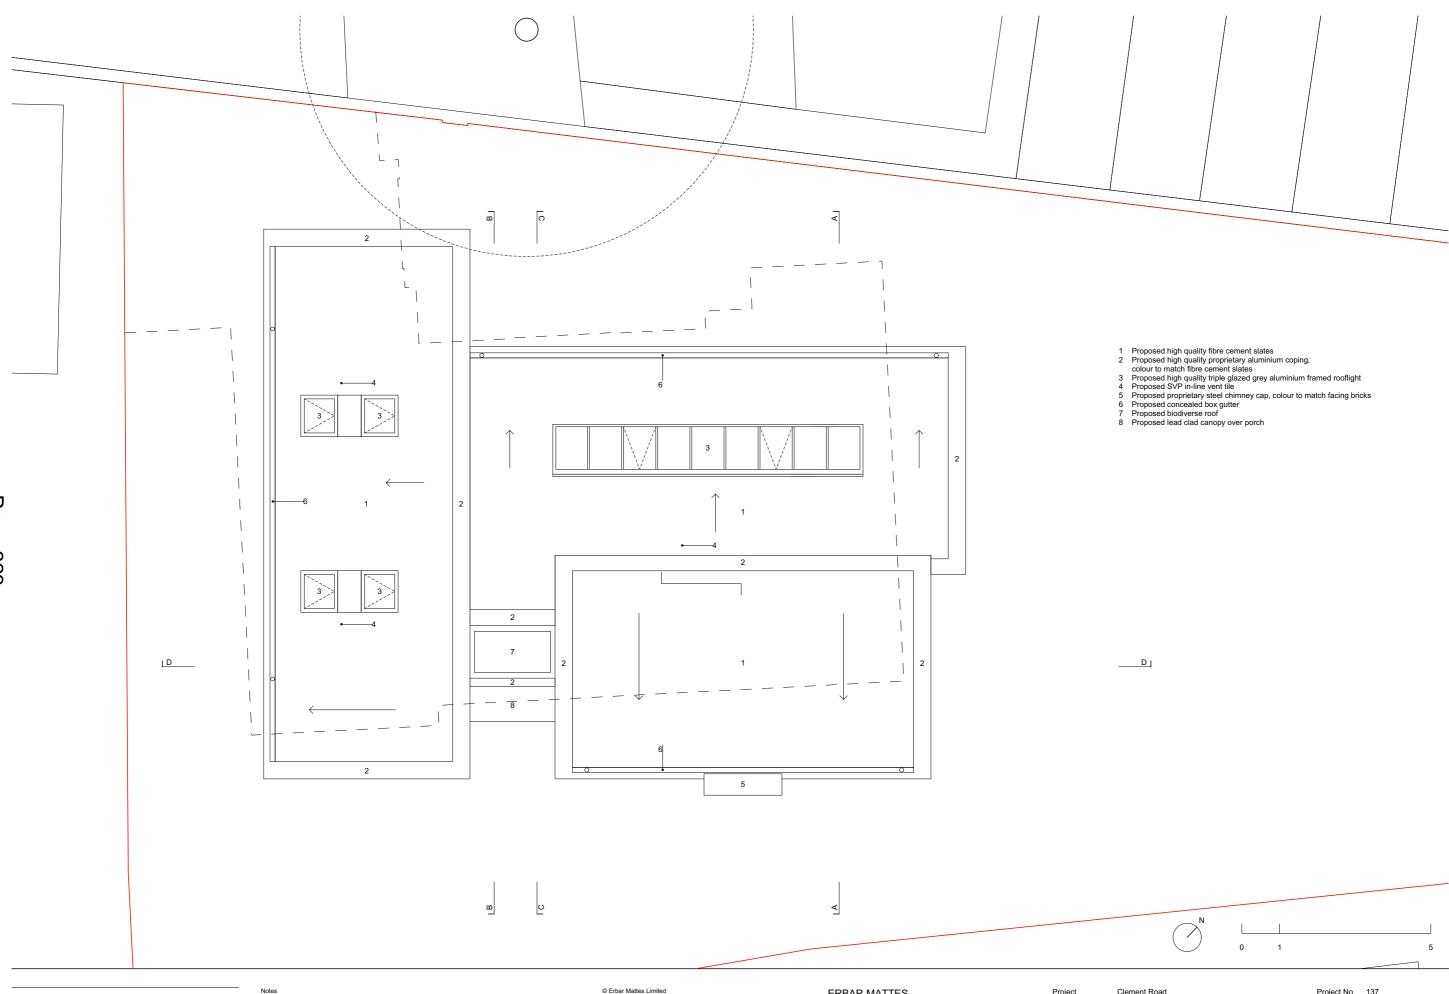

## Project Cleme 8 Clerr Jeremy 26.03.2 Client Date Scale/Format 1:100 (

Drawing Name Proposed Roof Plan

|                                 | N<br>}     | 0        | 1   |            |           | 5 |
|---------------------------------|------------|----------|-----|------------|-----------|---|
| nt Road                         |            |          |     | Project No | 137       |   |
| nent Road, Wimble<br>y and Lisa | edon, Lono | lon SW19 | 7RJ | Issue      | P02       |   |
| 2021<br>@ A3                    |            |          |     | Drawing No | 137_11_02 |   |
|                                 |            |          |     |            |           |   |